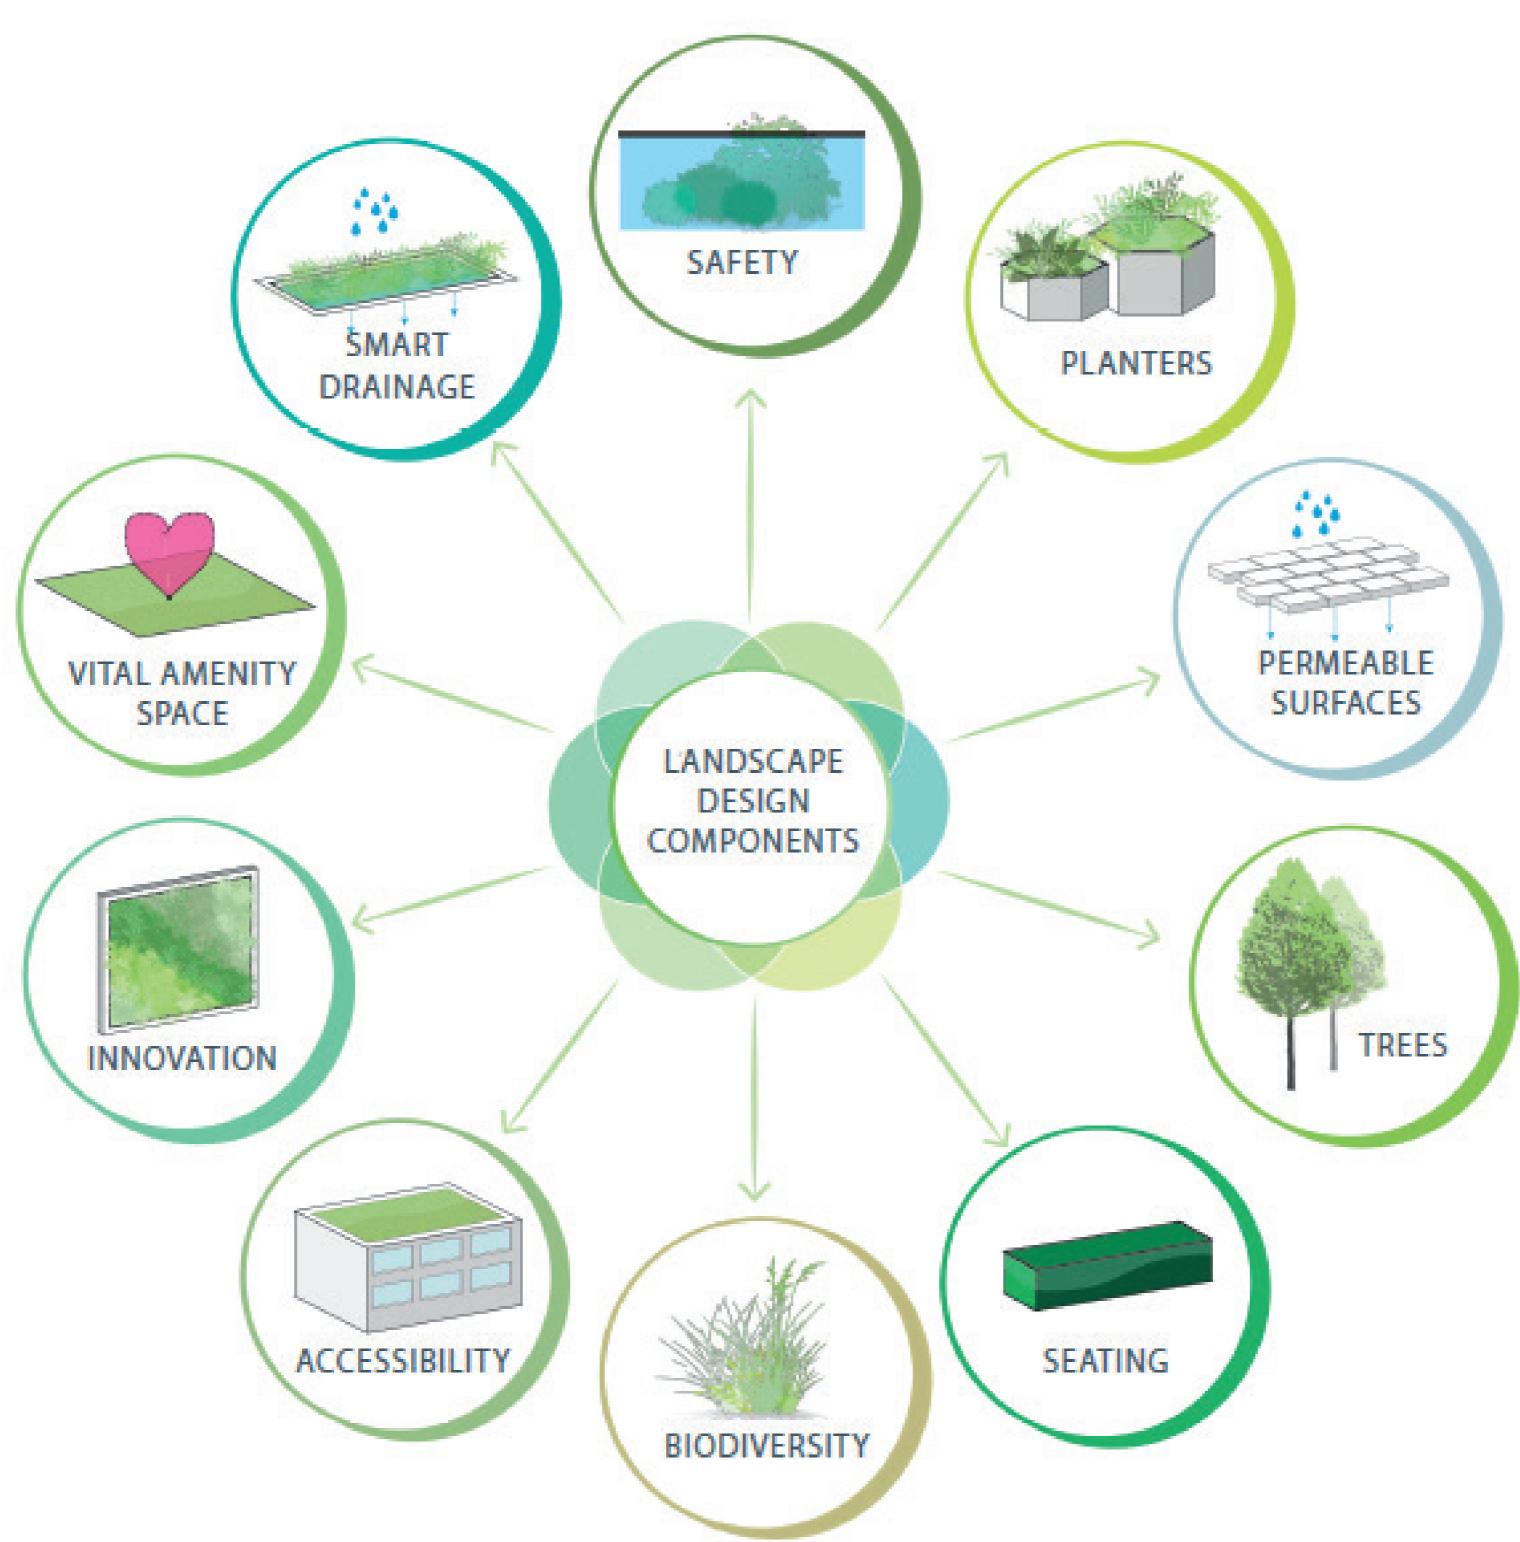

## SUSTAINABILITY

- Our ambition is to deliver a highly sustainable building with extensive external greening.
- This scheme will lead the way in reaching our target to be a net zero-carbon business by 2030.
- We are committed to creating a BREEAM Excellentstandard building which means it is highly sustainable both in terms of construction and operation.
- The building will be designed with highly efficient floor plans to limit carbon emissions during the build.
- Our scheme will be designed with the welfare of those who live and work inside as paramount, creating a building which will be of value long into the future.