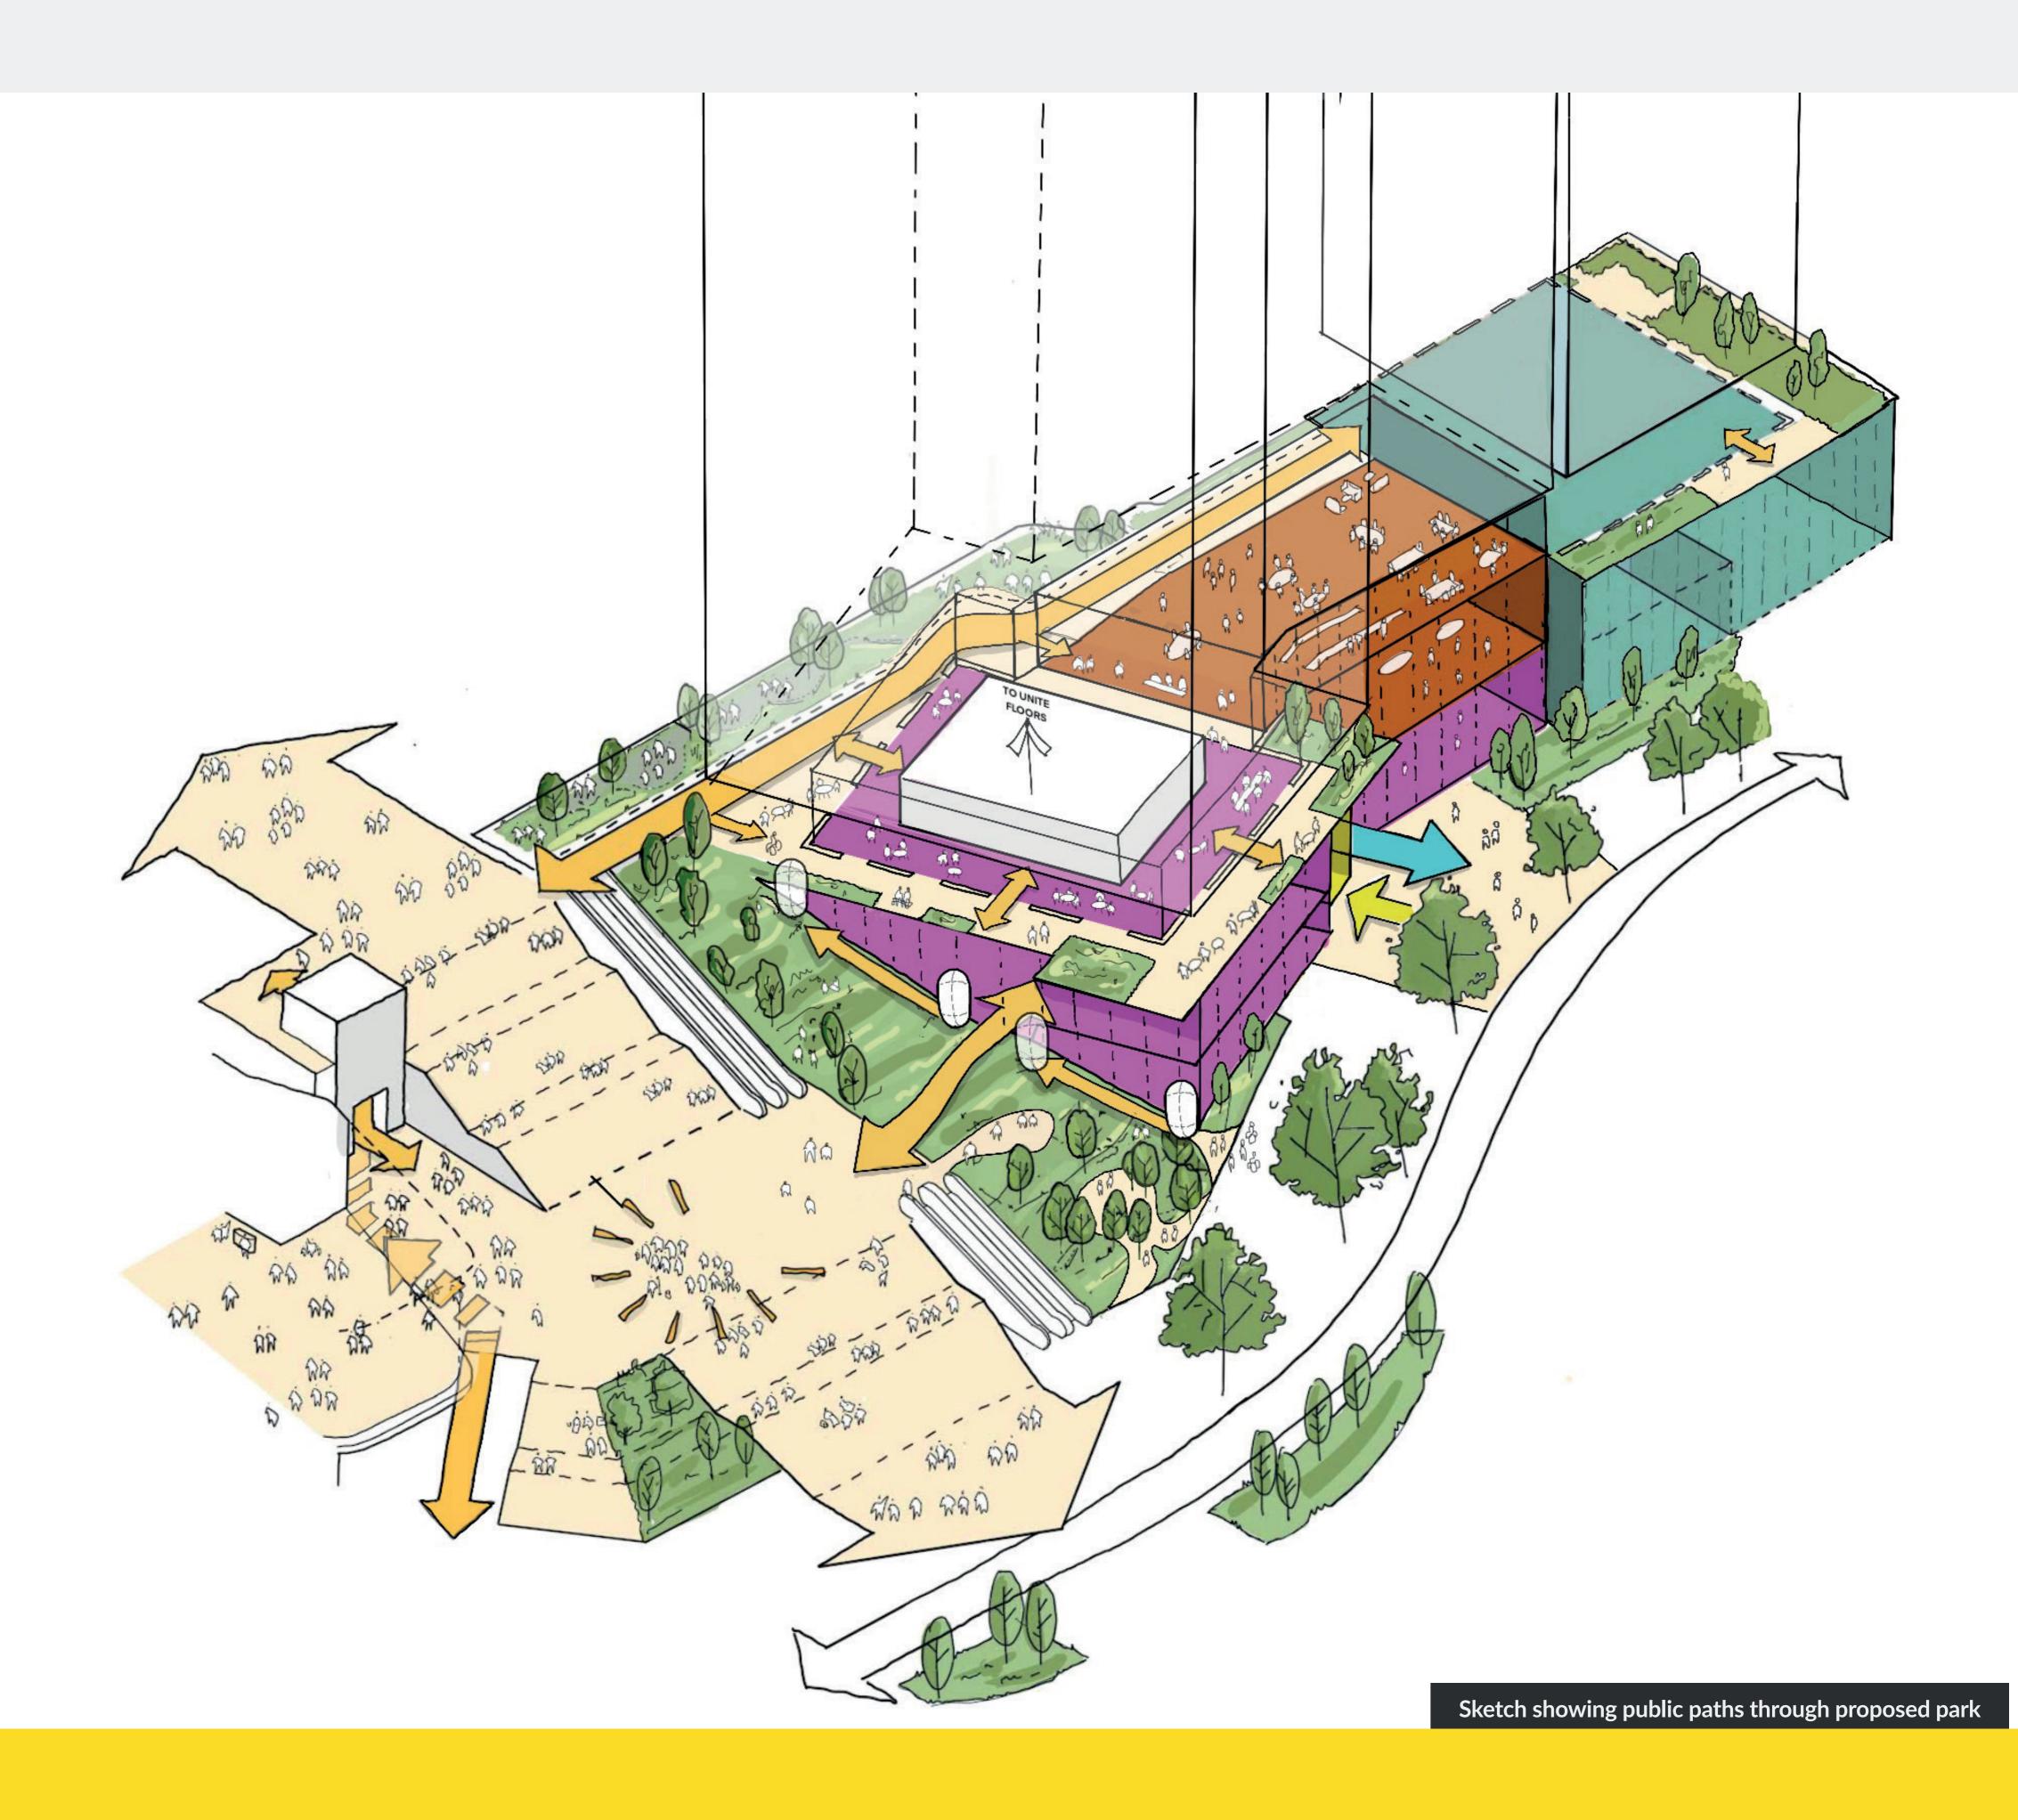

## PUBLIC REALM

- In September 2021 we reached out to the community around Stratford to ask what ground floor uses you'd like to see. Many of you identified parks, retail and workspace as desirable.
- Our plans have responded to these findings and we've tried to deliver something new and different which can improve the area and be worthy of such a prominent site.
- At street level the scheme will deliver a new terraced park open to the public, creating muchneeded new green space in the centre of Stratford.
- The street edge to Great Eastern Road will be open and inviting, enhancing the public realm.
- Retail and workspace across four floors open to local and independent businesses, creating a truly mixed-use building.
- A brand-new public entrance to Stratford Underground Station.